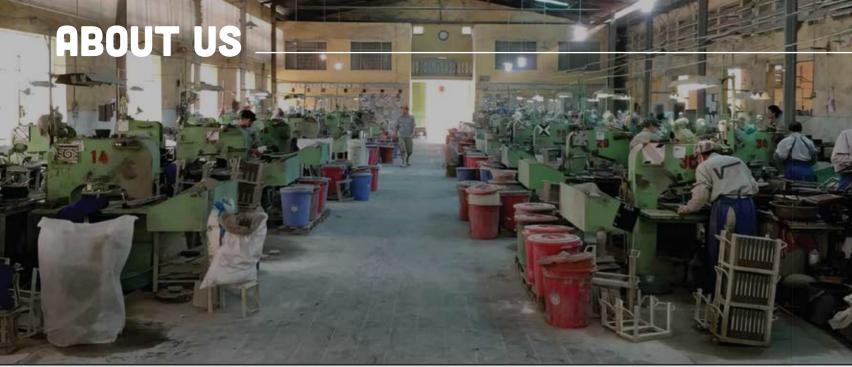

VST Materials JSC., is now One of The Biggest Manufacturers of Encaustic Handmade Cement Tiles in Vietnam running 2 factories with total capacity of 22 containers per month. Counted from our Parent time till now, VST family has been exporting its Encaustic Handmade Cement Tiles and Natural Stone products to over 39 Countries in All Continents mainly to Australia, EUROPE and The NORTH AMERICA.

To guarantee consistent and uniform quality from batch to batch, the whole production process from raw materials to final products must be checked by Professional QC teams with every single piece prior to packing and loading.