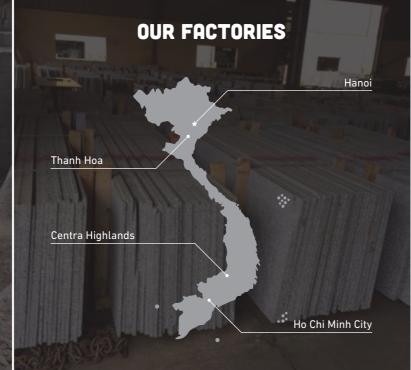

VST Materials JSC., is now One of The Biggest Manufacturers of Encaustic Handmade Cement Tiles in Vietnam running 2 factories with total capacity of 22 containers per month. Counted from our Parent time till now, VST family has been exporting its Encaustic Handmade Cement Tiles and Natural Stone products to over 39 Countries in All Continents mainly to Australia, EUROPE and The NORTH AMERICA.

Besides this traditional production of Encaustic Handmade Cement Tiles, our 2nd Generation (now to be known that VST Materials JSC.,) has been extending family business to other Vietnam-originated building materials like natural stone and other value-added products made from those friendly environmental materials such as mosaics and cultured stones or pebbles... by being joint venture with quarry owners as family investment network. As result, we are now also running 2 factories of natural blue limestone and basalt besides current 2 factories of encaustic handmade cement tiles.